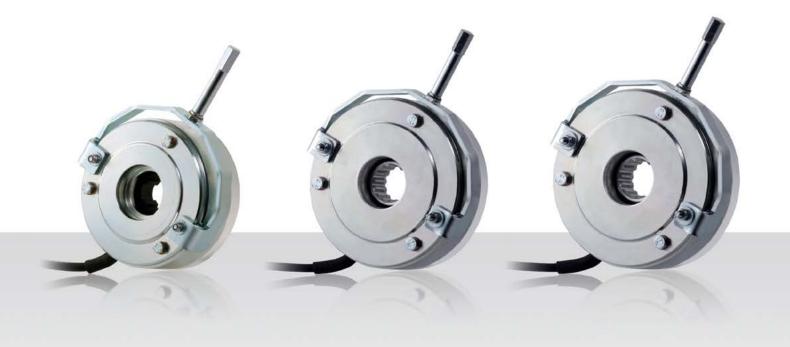

# FDS Series – compact enclosed brake

The compact FDS IP 65 Brake Series was developed as solution for applications which require an economical totally enclosed brake which is protected against dirt, dust or moisture. Because of the specially designed magnet body this brake is most effective as a holding or parking brake with emergency stop features.

Applications: Industrial Trucks, Stair Lifts, Solar fields, CNC Machines, etc.

Features:

- Compact design
- O-Ring Seals against the Motor End Shield or Flange
- Easy, Simple and Fast Assembling

### Optionen:

- Manual Hand Release
- Mounting Flange