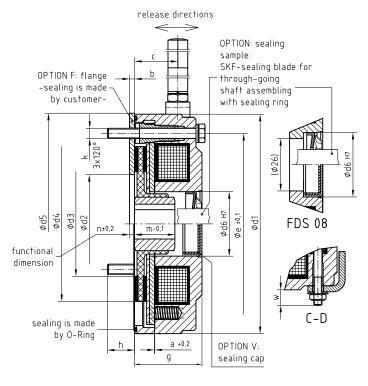

### Optionen:

- Manual Hand Release
- Mounting Flange

# FDS Series – compact enclosed brake

| Size   | Braking torque<br>(Nm) | P 20 °C<br>(Watt) | a<br>(+0,2) | b   | с    | Hub<br>ød H7 | ød1 | ød2 | ød3 | ød4 |
|--------|------------------------|-------------------|-------------|-----|------|--------------|-----|-----|-----|-----|
| FDS 08 | 5 / 7,5**              | 28                | 0,2         | 1,5 | 20,5 | 11 /12 / 15* | 89  | 38  | 42  | 62  |
| FDS 10 | 10 / 15**              | 35                | 0,2         | 2   | 21,5 | 15 / 20*     | 109 | 49  | 50  | 78  |
| FDS 13 | 20 / 25**              | 46                | 0,3         | 2,5 | 24,5 | 20 / 25      | 134 | 60  | 62  | 96  |

| Size   | ød5 | ød6<br>(H7) | øe<br>(±0,1) | g    | h   | k<br>(3x120°) | I   | m<br>(-0,1) | n<br>(±0,2) | t   | u    | v   | w   |
|--------|-----|-------------|--------------|------|-----|---------------|-----|-------------|-------------|-----|------|-----|-----|
| FDS 08 | 90  | 32***       | 72           | 31,5 | 8,5 | M4x40         | 400 | 18          | 1,5         | 103 | 53   | 94  | 6   |
| FDS 10 | 110 | 32          | 90           | 31,5 | 9,5 | M5x40         | 400 | 20          | 2           | 111 | 60,5 | 117 | 7,7 |
| FDS 13 | 135 | 42          | 112          | 39,5 | 12  | M6x50         | 500 | 20          | 2,5         | 138 | 76,5 | 142 | 10  |

Dimensions in mm, Standard keyway in accordance with DIN 6885/1 - JS9

\*) Keyway in accordance with DIN 6885/3 - JS9, \*\*) Holding brake with emergency stop features

\*\*\*) not continuous, see special section view FDS 08