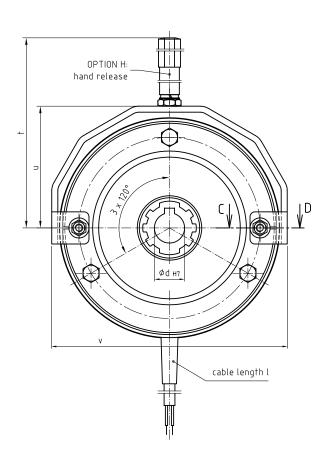

### Optionen:

- Manual Hand Release
- Mounting Flange

# FDS Series – compact enclosed brake

| Size   | Braking torque<br>(Nm) | P 20 °C<br>(Watt) | a<br>(+0,2) | b   | с    | Hub<br>ød H7 | ød1 | ød2 | ød3 | ød4 |
|--------|------------------------|-------------------|-------------|-----|------|--------------|-----|-----|-----|-----|
| FDS 08 | 5 / 7,5**              | 28                | 0,2         | 1,5 | 20,5 | 11 /12 / 15* | 89  | 38  | 42  | 62  |
| FDS 10 | 10 / 15**              | 35                | 0,2         | 2   | 21,5 | 15 / 20*     | 109 | 49  | 50  | 78  |
| FDS 13 | 20 / 25**              | 46                | 0,3         | 2,5 | 24,5 | 20 / 25      | 134 | 60  | 62  | 96  |

| Size   | ød5 | ød6<br>(H7) | øe<br>(±0,1) | g    | h   | k<br>(3x120°) | I   | m<br>(-0,1) | n<br>(±0,2) | t   | u    | v   | w   |
|--------|-----|-------------|--------------|------|-----|---------------|-----|-------------|-------------|-----|------|-----|-----|
| FDS 08 | 90  | 32***       | 72           | 31,5 | 8,5 | M4x40         | 400 | 18          | 1,5         | 103 | 53   | 94  | 6   |
| FDS 10 | 110 | 32          | 90           | 31,5 | 9,5 | M5x40         | 400 | 20          | 2           | 111 | 60,5 | 117 | 7,7 |
| FDS 13 | 135 | 42          | 112          | 39,5 | 12  | M6x50         | 500 | 20          | 2,5         | 138 | 76,5 | 142 | 10  |

Dimensions in mm, Standard keyway in accordance with DIN 6885/1 - JS9

\*) Keyway in accordance with DIN 6885/3 - JS9, \*\*) Holding brake with emergency stop features

\*\*\*) not continuous, see special section view FDS 08